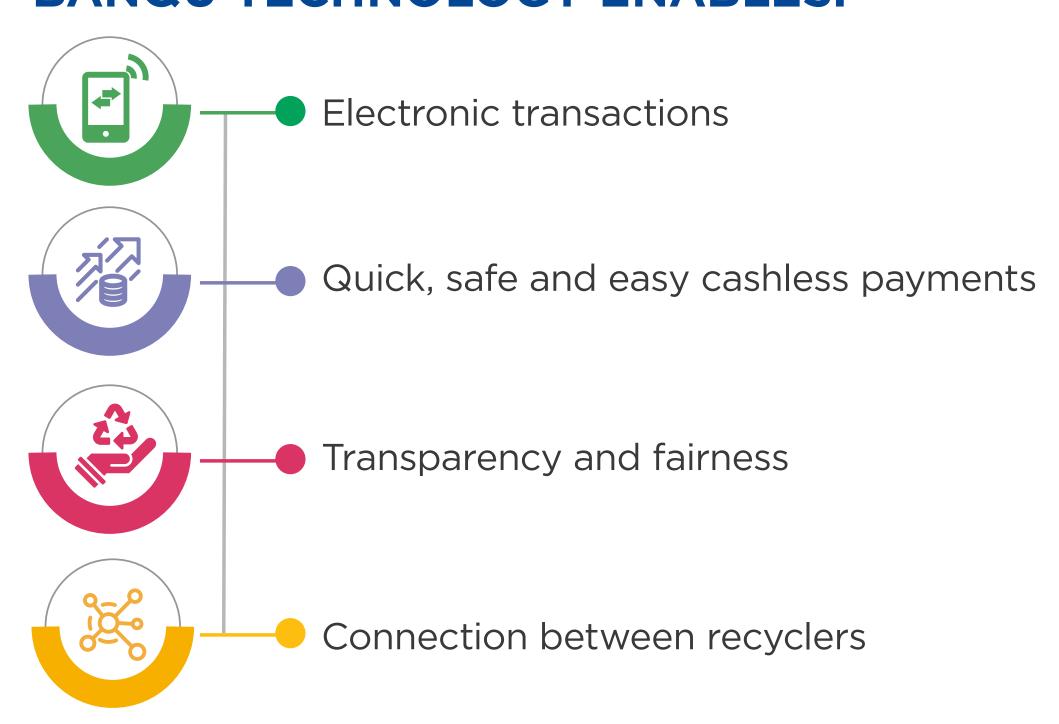

## BANQU

## A TRUSTED PLATFORM FOR GLASS RECYCLERS

Ardagh Glass Packaging is using new technology to drive growth in glass recycling.

The easy-to-use, web-based BanQu platform will enable transactions in the glass recycling value chain to take place **safely**, **quickly** and **easily**.

## **BENEFITS OF JOINING BANQU:**

- Transact anywhere, anytime on any internet connected device.
- Transact easily and securely with third parties.
- Instant payments via cashless transactions.
- Cashless transactions reduce risk around cash and payments.
- It saves you bank fees on transactions.
- Electronic transactions replace paper documents and provide record.
- Where certain recyclers qualify for subsidies and incentives these can be easily paid.

## **BANQU TECHNOLOGY ENABLES:**